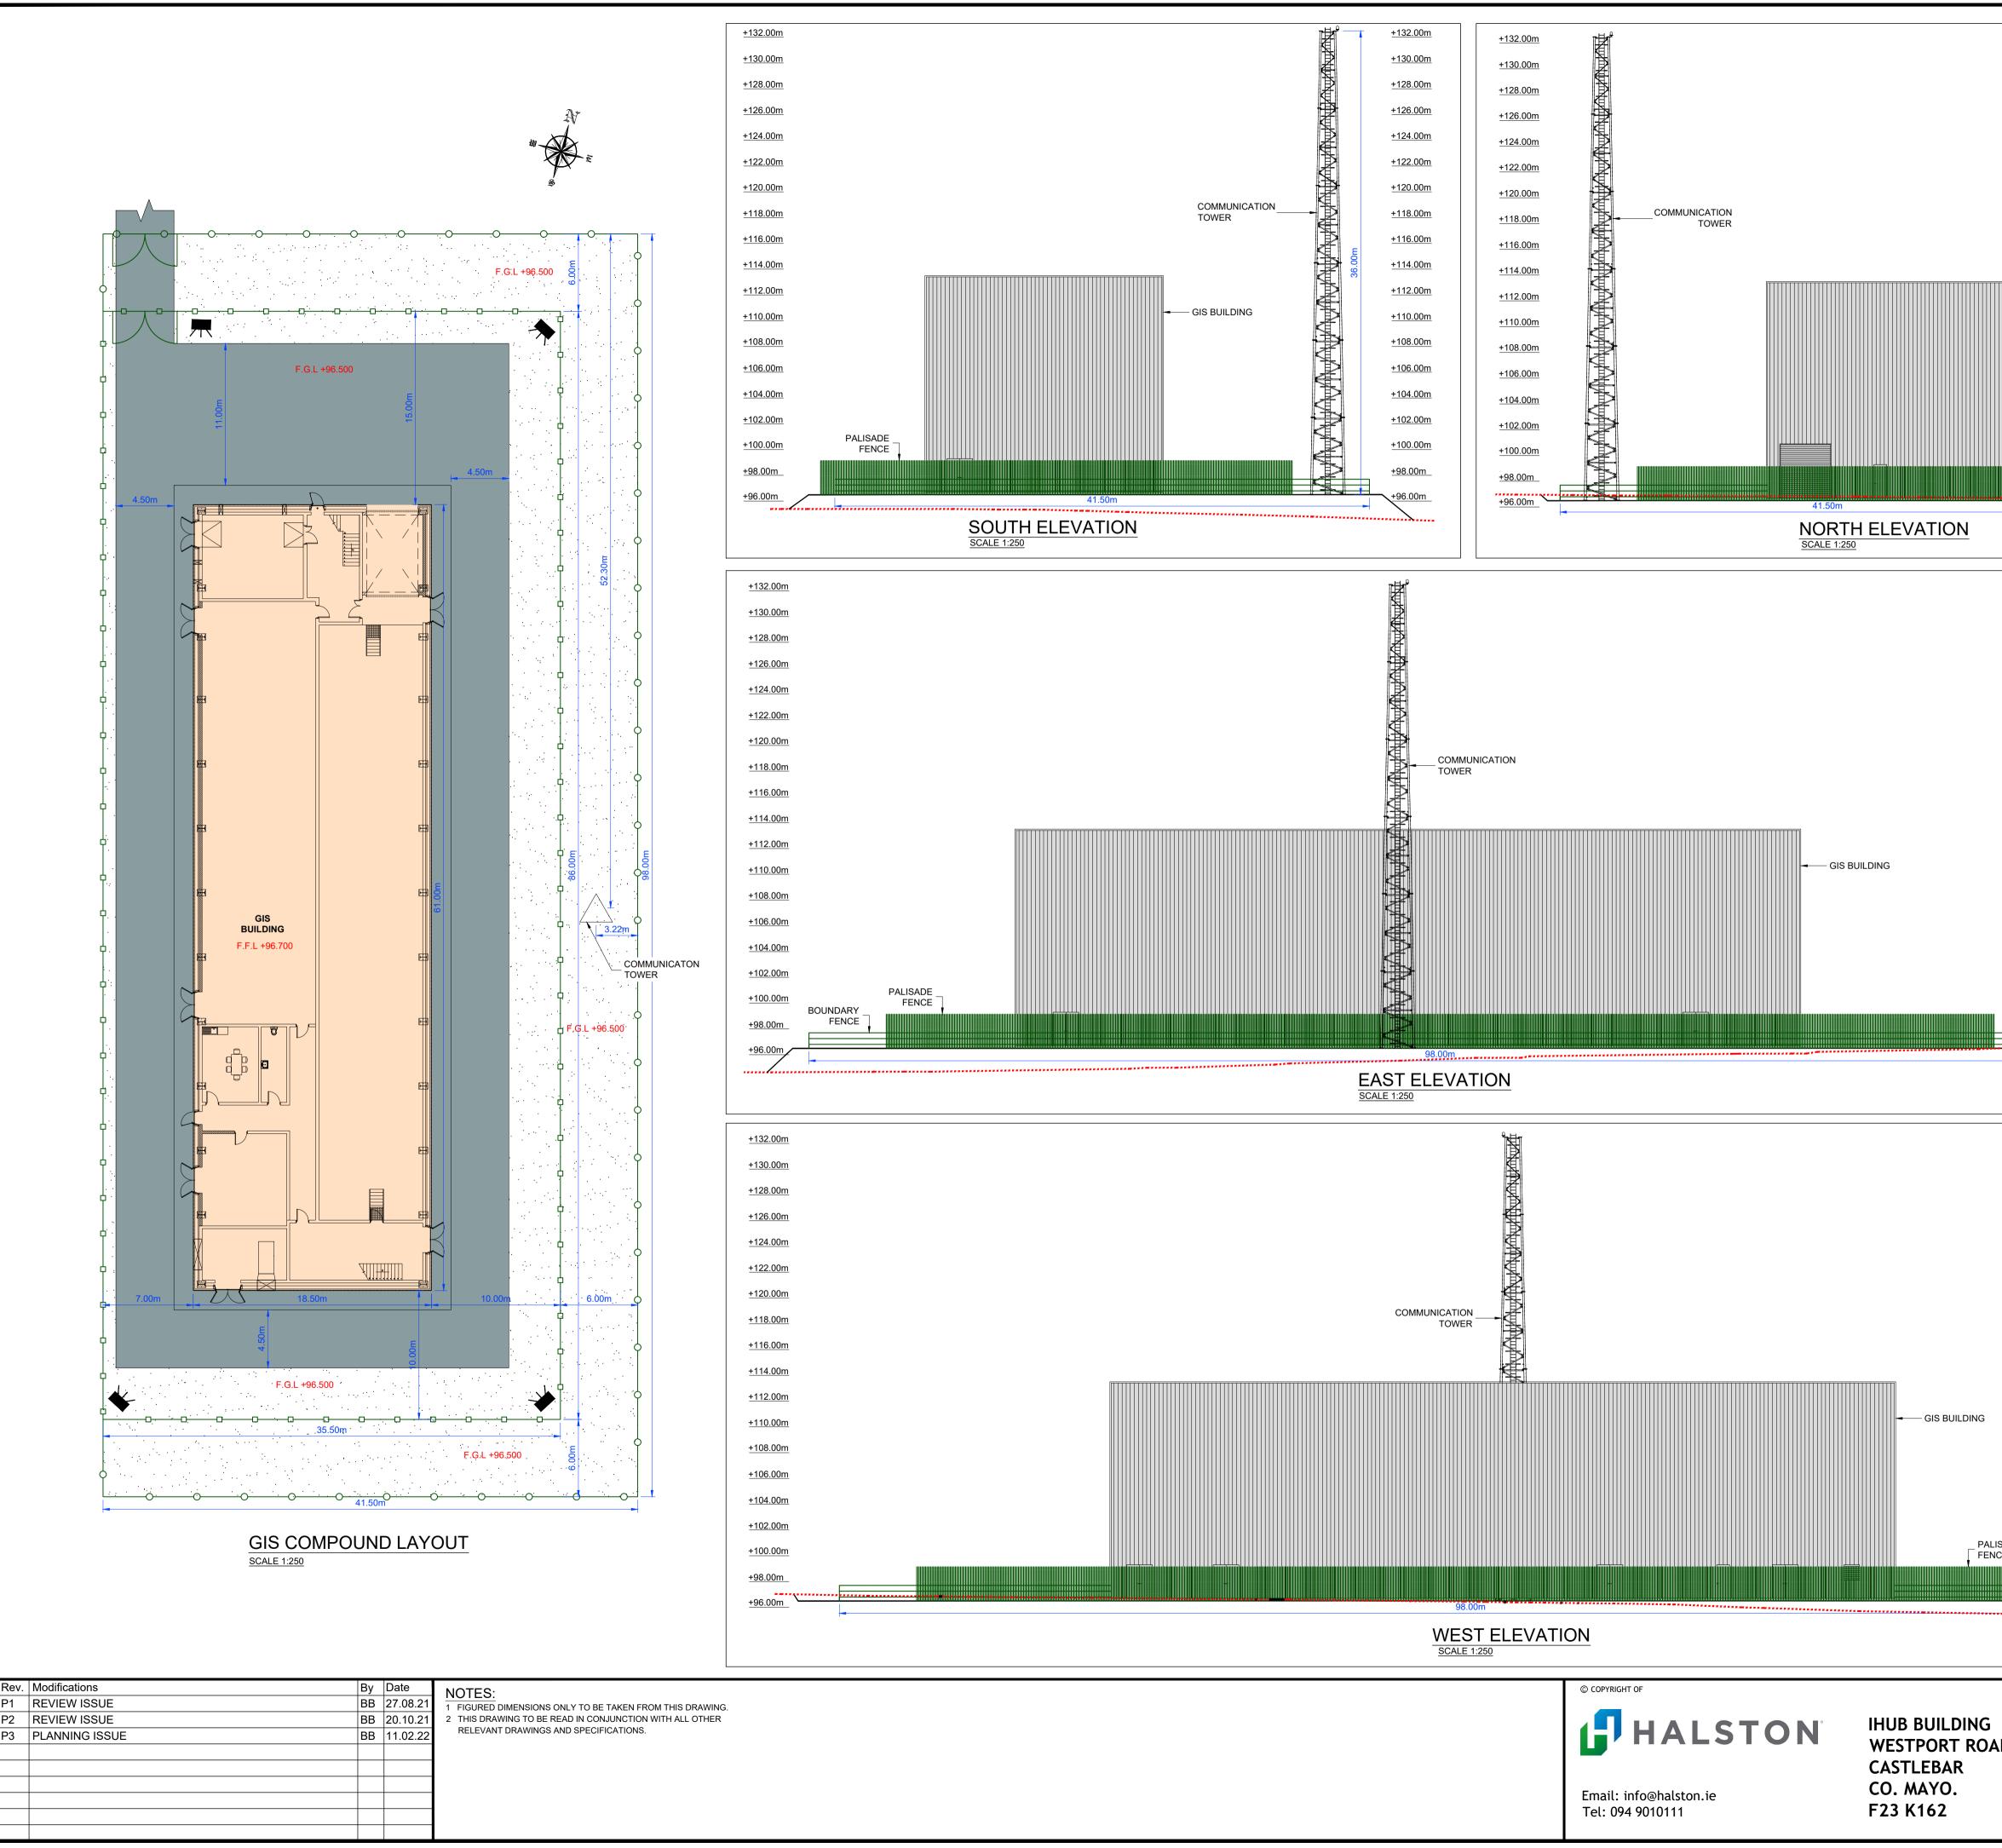

|                   | <u>+122.00m</u>             |                                                                                                 |                                       |
|-------------------|-----------------------------|-------------------------------------------------------------------------------------------------|---------------------------------------|
|                   | <u>+120.00m</u>             |                                                                                                 |                                       |
|                   | <u>+118.00m</u>             |                                                                                                 |                                       |
|                   | <u>+116.00m</u>             |                                                                                                 |                                       |
|                   | <u>+114.00m</u>             |                                                                                                 |                                       |
|                   | <u>+112.00m</u>             |                                                                                                 | · · · · · · · · · · · · · · · · · · · |
|                   | <u>+110.00m</u>             |                                                                                                 |                                       |
|                   | <u>+108.00m</u>             |                                                                                                 | N N                                   |
|                   | <u>+106.00m</u>             |                                                                                                 |                                       |
|                   | <u>+104.00m</u>             |                                                                                                 |                                       |
|                   | <u>+102.00m</u>             | Eag                                                                                             |                                       |
|                   | <u>+100.00m</u>             |                                                                                                 | PAR                                   |
|                   | <u>+98.00m</u>              |                                                                                                 |                                       |
|                   | <u>+96:00m</u>              |                                                                                                 |                                       |
|                   |                             |                                                                                                 |                                       |
|                   |                             |                                                                                                 |                                       |
|                   | <u>+132.00m</u>             | GIS COM                                                                                         | MPOUND IN                             |
|                   | <u>+130.00m</u>             |                                                                                                 | +                                     |
|                   | <u>+128.00m</u>             |                                                                                                 |                                       |
|                   | <u>+126.00m</u>             |                                                                                                 |                                       |
|                   | +124.00m                    |                                                                                                 |                                       |
|                   | +122.00m                    |                                                                                                 |                                       |
|                   | +120.00m                    | SITE KEY<br>SCALE N.T.S                                                                         |                                       |
|                   | +118.00m                    |                                                                                                 |                                       |
|                   | +116.00m                    |                                                                                                 |                                       |
|                   | +114.00m                    |                                                                                                 |                                       |
|                   | +112.00m                    |                                                                                                 |                                       |
|                   | <u>+110.00m</u>             |                                                                                                 |                                       |
|                   | <u>+108.00m</u>             |                                                                                                 |                                       |
|                   | <u>+106.00m</u>             |                                                                                                 |                                       |
|                   | <u>+104.00m</u>             |                                                                                                 |                                       |
|                   | <u>+102.00m</u>             |                                                                                                 |                                       |
|                   | <u>+100.00m</u>             | <b></b>                                                                                         |                                       |
|                   | <u>+98.00m</u>              | LEGEND:                                                                                         |                                       |
|                   | +96.00m                     | 2.65m PALISADE FENCE OR AS NOT                                                                  | ED •••••••                            |
|                   |                             | BOUNDARY FENCE                                                                                  | то                                    |
|                   |                             | DOE SPECIFICATION FOR ROAD WO                                                                   |                                       |
|                   |                             | 150mm THICK LAYER OF 50mm SING<br>CRUSHED LIMESTONE ON CAPPING<br>ON GEOTEXTILE LAYER OVER SUBC | MATERIAL                              |
|                   | +132.00m                    |                                                                                                 |                                       |
|                   | +130.00m                    | PROPOSED BUILDING                                                                               |                                       |
|                   | +128.00m                    | FINISHED LEVELS SHOWN TYPICAL                                                                   | +XX.XX                                |
|                   | <u>+126.00m</u><br>+124.00m | 5m HIGH LED WITH OPTIONAL CCTV                                                                  | · •                                   |
|                   | <u>+122.00m</u>             | EXISTING GROUND PROFILE                                                                         |                                       |
|                   | +120.00m                    |                                                                                                 |                                       |
|                   |                             |                                                                                                 |                                       |
|                   | <u>+118.00m</u><br>+116.00m |                                                                                                 |                                       |
|                   | <u>+114.00m</u>             |                                                                                                 |                                       |
|                   | <u>+112.00m</u>             |                                                                                                 |                                       |
| G                 | +110.00m                    |                                                                                                 |                                       |
|                   | +108.00m                    |                                                                                                 |                                       |
|                   | +106.00m                    |                                                                                                 |                                       |
|                   | +104.00m                    |                                                                                                 |                                       |
|                   | +102.00m                    |                                                                                                 |                                       |
| PALISADE<br>FENCE | +100.00m                    |                                                                                                 |                                       |
| BOUNDARY<br>FENCE | +98.00m                     |                                                                                                 |                                       |
|                   | <u>+96.00m</u>              |                                                                                                 |                                       |
|                   |                             |                                                                                                 |                                       |
|                   |                             |                                                                                                 |                                       |
| Client            |                             |                                                                                                 |                                       |
|                   | JMCLOON EN                  | ERGY                                                                                            | Drawn Checked Approved<br>BB WD CS    |
| <u></u>           | EL GIS, CASTI               |                                                                                                 | Date Aug 2021                         |
| AD CO. WESTMEATH  |                             | Scales As Shown (A1)<br>Sheet 1 of 1 Sheet Size A1                                              |                                       |
|                   | IS COMPOUN                  |                                                                                                 | I OI I A I                            |
| Stage             |                             |                                                                                                 | Dwg. No.                              |
| PL                | ANNING                      |                                                                                                 | 0347-PL-2022                          |
|                   |                             |                                                                                                 |                                       |